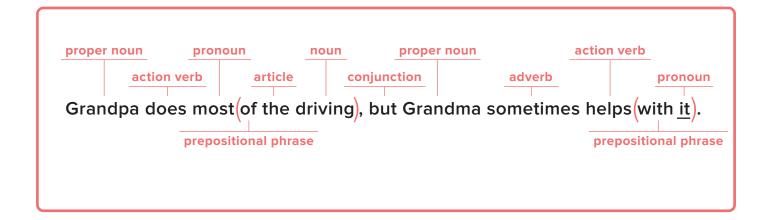

## **Activity 2** — Instructor

**Directions:** Ask your student to label all of the parts of speech in the sentence below. Your student should put any prepositional phrases in parentheses.

Record your observations to the following statements:

| Observation Chart                                           | Yes | Not Yet |
|-------------------------------------------------------------|-----|---------|
| My student correctly labeled all the words in the sentence. |     |         |
| My student correctly named the job of the underlined word.  |     |         |

If you recorded **Yes** for each statement, your student is ready for *Analytical Grammar: Level 2*. If you recorded **Not Yet** to any of the statements above, try placement Activity 1.

**Directions:** Ask your student to verbally answer the following question.

Q: What job is the underlined word doing?

A: Object of the preposition.